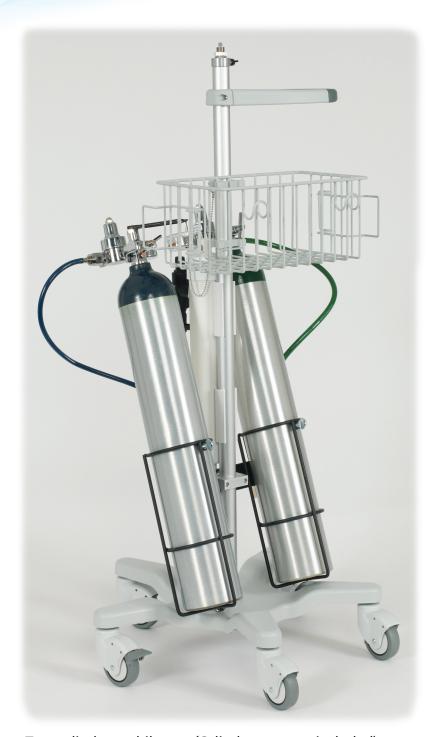

## Porter Two-Cylinder Mobile Cart

The Porter 2-Cylinder Mobile Cart is the latest free-standing mobile cart from Porter. Benefits of the new design include:

- Easy mounting of all Porter/Matrx devices including Nitronox, MXR, MDM, and Digital MDM
- Holds 2 E Cylinders
- Sleek and simple design
- N20 regulator with check valve
- Convenient storage basket
- Scavenger interface that clips to center post
- Locking wheels for safety

Porter Nitronox™ mounted

Two-cylinder mobile cart (Cylinders are not included)

| Two-Cylinder Cart Part Numbers |                                                                              |
|--------------------------------|------------------------------------------------------------------------------|
| 2100                           | 2-Cylinder Cart Package                                                      |
| 2100-2                         | 2-Cylinder Cart Package<br>w/ 0 <sub>2</sub> and N <sub>2</sub> 0 Regulators |
| 2100-N                         | 2-Cylinder Cart Package<br>with N <sub>2</sub> 0 Regulator                   |