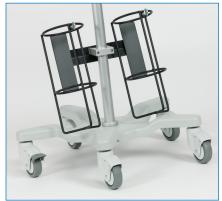

## Porter Two-Cylinder Mobile Cart

The Porter 2-Cylinder Mobile Cart is the latest free-standing mobile cart from Porter. Benefits of the new design include:

- Easy mounting of all Porter/Matrx devices including Nitronox, MXR, MDM, and Digital MDM
- Holds 2 E Cylinders
- Sleek and simple design
- N20 regulator with check valve
- Convenient storage basket
- Scavenger interface that clips to center post
- Locking wheels for safety

## Porter Two-Cylinder Mobile Cart

Porter MXR Flowmeter

Matrx Digital MDM Flowmeter

Matrx MDM Flowmeter

Easily Mount All Devices

Dual Cylinder Basket

Convenient Storage Basket

Porter Nitronox on 2-Cylinder Cart