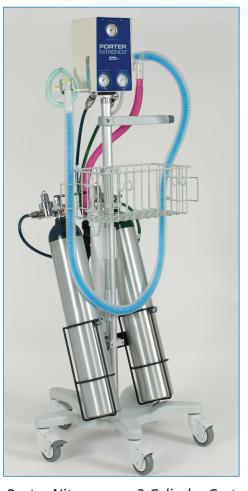

## Porter Two-Cylinder Mobile Cart

The Porter 2-Cylinder Mobile Cart is the latest free-standing mobile cart from Porter. Benefits of the new design include:

- Easy mounting of all Porter/Matrx devices including Nitronox, MXR, MDM, and Digital MDM
- Holds 2 E Cylinders
- Sleek and simple design
- N20 regulator with check valve
- Convenient storage basket
- Scavenger interface that clips to center post
- Locking wheels for safety

Porter Nitronox™ mounted

Two-cylinder mobile cart (Cylinders are not included)

## Porter Two-Cylinder Mobile Cart

Porter MXR Flowmeter

Matrx Digital MDM Flowmeter

Matrx MDM Flowmeter

Easily Mount All Devices

Dual Cylinder Basket

Convenient Storage Basket

Porter Nitronox on 2-Cylinder Cart