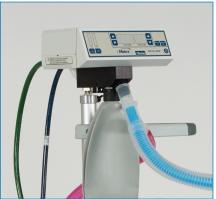

## Porter Two-Cylinder Mobile Cart

Porter MXR Flowmeter

Matrx Digital MDM Flowmeter

Matrx MDM Flowmeter

Easily Mount All Devices

Dual Cylinder Basket

Convenient Storage Basket

Porter Nitronox on 2-Cylinder Cart