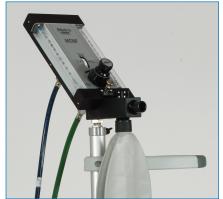

Porter Nitronox™ mounted

Two-cylinder mobile cart (Cylinders are not included)

## Porter Two-Cylinder Mobile Cart

Porter MXR Flowmeter

Matrx Digital MDM Flowmeter

Matrx MDM Flowmeter

Easily Mount All Devices

Dual Cylinder Basket

Convenient Storage Basket

Porter Nitronox on 2-Cylinder Cart