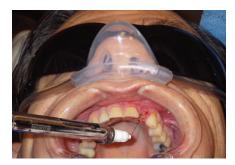

- New nasal barb shape and size for improved flow and comfort
- Mild mint scent
- Capnography port in each mask
- No tubing behind headrest
- Protective eyewear fits over mask

SILHOUETTE allows unobstructed access to the oral cavity and full range of motion.

## **Description**

Like its predecessor, Porter's new and improved SILHOUETTE nasal mask is a translucent, single-use nasal mask and breathing circuit designed with lightweight tubing and a comfortable, conforming mask. It provides unobstructed access to the oral cavity and full range of motion for the patient.