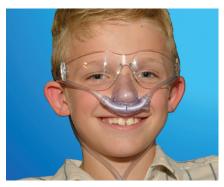

# **A Comfortable Fit For Patients**

The new and improved SILHOUETTE mask is designed to fit comfortably and securely over the bridge of the nose without adhesive.

Patients can wear protective eyewear and maintain an excellent seal of the mask.

Tubing is in front of the patient (versus behind headrest) which allows for full range of head motion. Patients can turn their head, sit up, and rinse without the mask becoming dislodged.