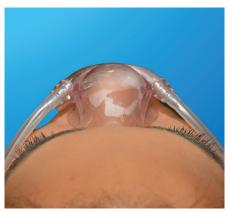

## **Description**

Like its predecessor, Porter's new and improved SILHOUETTE nasal mask is a translucent, single-use nasal mask and breathing circuit designed with lightweight tubing and a comfortable, conforming mask. It provides unobstructed access to the oral cavity and full range of motion for the patient.

- New nasal barb shape and size for improved flow and comfort
- Mild mint scent
- Capnography port in each mask
- No tubing behind headrest
- Protective eyewear fits over mask

SILHOUETTE allows unobstructed access to the oral cavity and full range of motion.

# **A Comfortable Fit For Patients**

The new and improved SILHOUETTE mask is designed to fit comfortably and securely over the bridge of the nose without adhesive.