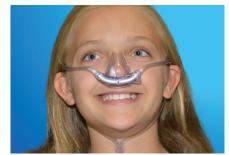

# **A Comfortable Fit For Patients**

The new and improved SILHOUETTE mask is designed to fit comfortably and securely over the bridge of the nose without adhesive.