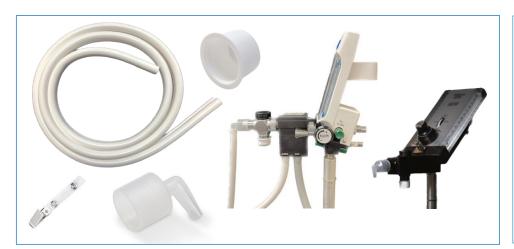

### **How To Get Started**

It's quick and easy to start using Porter's SILHOUETTE nitrous oxide nasal masks. SILHOUETTE can easily be retrofitted to all dental flowmeters. Get started today by ordering a Retrofit Package and Variety Pack!

### PORTER SILHOUETTE PART NUMBERS

| PART                         | DESCRIPTION                                                                                                                                                                |
|------------------------------|----------------------------------------------------------------------------------------------------------------------------------------------------------------------------|
| SIL2-RETRO-PKG               | Flowmeter Retrofit Package (order one for each flowmeter) Includes: Cannula Adapter, Breathing Bag Cap, 5.5' Fresh Gas/ Vacuum Tubing, 4 Color-Coded Sizer Masks, and Clip |
| SIL2-VAR-4X3                 | Variety 12 Pack: 3 Silhouette Circuits of each size - Pediatric,<br>Adult Small, Medium, Large                                                                             |
| SIL2-PED0-12 or SIL2-PED0-24 | Pediatric 12 Pack or Pediatric 24 Pack                                                                                                                                     |
| SIL2-SM-12 or SIL2-SM-24     | Small 12 Pack or Small 24 Pack                                                                                                                                             |
| SIL2-MED-12 or SIL2-MED-24   | Medium 12 Pack or Medium 24 Pack                                                                                                                                           |
| SIL2-LG-12 or SIL2-LG-24     | Large 12 Pack or Large 24 Pack                                                                                                                                             |
| SIL-SIZER-4                  | SILHOUETTE Sizer Masks - Color Coded, 1 For Each Size                                                                                                                      |
| SIL2-CAPNO                   | SILHOUETTE Capnography Barbs (25)                                                                                                                                          |
| SIL-VAC                      | SILHOUETTE Vacuum Adjuster                                                                                                                                                 |