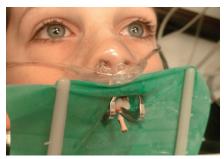

Patients can wear protective eyewear and maintain an excellent seal of the mask.

Tubing is in front of the patient (versus behind headrest) which allows for full range of head motion. Patients can turn their head, sit up, and rinse without the mask becoming dislodged.