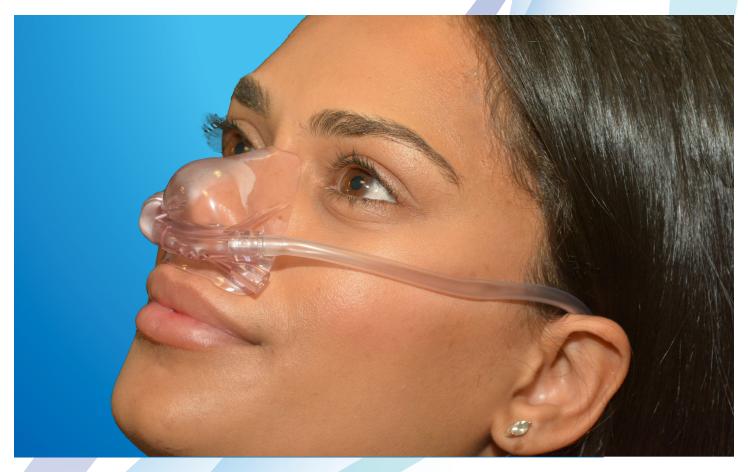

## **Description**

Like its predecessor, Porter's new and improved SILHOUETTE nasal mask is a translucent, single-use nasal mask and breathing circuit designed with lightweight tubing and a comfortable, conforming mask. It provides unobstructed access to the oral cavity and full range of motion for the patient.

- New nasal barb shape and size for improved flow and comfort
- Mild mint scent
- Capnography port in each mask
- No tubing behind headrest
- Protective eyewear fits over mask

SILHOUETTE allows unobstructed access to the oral cavity and full range of motion.

Patients can wear protective eyewear and maintain an excellent seal of the mask.

Tubing is in front of the patient (versus behind headrest) which allows for full range of head motion. Patients can turn their head, sit up, and rinse without the mask becoming dislodged.