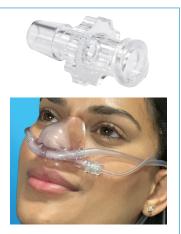

## **Description**

Like its predecessor, Porter's new and improved SILHOUETTE nasal mask is a translucent, single-use nasal mask and breathing circuit designed with lightweight tubing and a comfortable, conforming mask. It provides unobstructed access to the oral cavity and full range of motion for the patient.

Traditional nasal mask

Porter SILHOUETTE nasal mask

- New nasal barb shape and size for improved flow and comfort
- Mild mint scent
- Capnography port in each mask
- No tubing behind headrest
- Protective eyewear fits over mask

SILHOUETTE allows unobstructed access to the oral cavity and full range of motion.