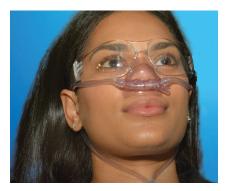

- New nasal barb shape and size for improved flow and comfort
- Mild mint scent
- Capnography port in each mask
- No tubing behind headrest
- Protective eyewear fits over mask

SILHOUETTE allows unobstructed access to the oral cavity and full range of motion.

# **Scavenging Efficiency**

Visit our website to see videos of SILHOUETTE's scavenging efficiency.

Mask redesigned to pull in on the nose and fit securely. Cannula shape and size redesigned to improve flow as well as a smaller size for small and pediatric masks.