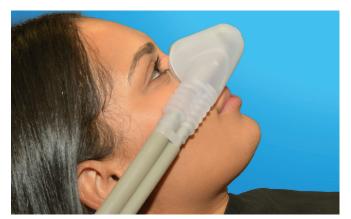

# **A Comfortable Fit For Patients**

The new and improved SILHOUETTE mask is designed to fit comfortably and securely over the bridge of the nose without adhesive.

Patients can wear protective eyewear and maintain an excellent seal of the mask.

Tubing is in front of the patient (versus behind headrest) which allows for full range of head motion. Patients can turn their head, sit up, and rinse without the mask becoming dislodged.