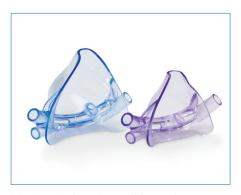

- Conforming shape and fit without adhesive
- Enhanced scavenging efficiency
- Colored masks for easy size identification
- Disposable mask and circuit for improved infection control
- Four size options

- New nasal barb shape and size for improved flow and comfort
- Mild mint scent
- Capnography port in each mask
- No tubing behind headrest
- Protective eyewear fits over mask

SILHOUETTE allows unobstructed access to the oral cavity and full range of motion.