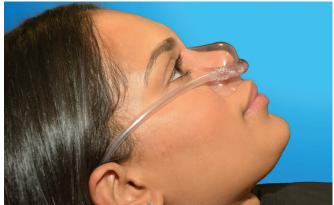

# **Scavenging Efficiency**

Visit our website to see videos of SILHOUETTE's scavenging efficiency.

Mask redesigned to pull in on the nose and fit securely. Cannula shape and size redesigned to improve flow as well as a smaller size for small and pediatric masks.

Patients can wear protective eyewear and maintain an excellent seal of the mask.

Tubing is in front of the patient (versus behind headrest) which allows for full range of head motion. Patients can turn their head, sit up, and rinse without the mask becoming dislodged.