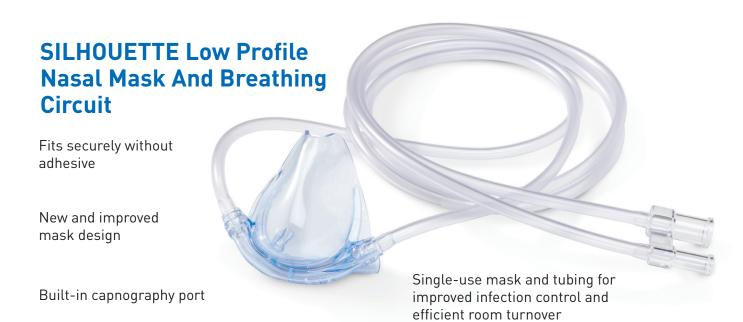

## **Description**

Like its predecessor, Porter's new and improved SILHOUETTE nasal mask is a translucent, single-use nasal mask and breathing circuit designed with lightweight tubing and a comfortable, conforming mask. It provides unobstructed access to the oral cavity and full range of motion for the patient.

- Conforming shape and fit without adhesive
- Enhanced scavenging efficiency
- Colored masks for easy size identification
- Disposable mask and circuit for improved infection control
- Four size options

- New nasal barb shape and size for improved flow and comfort
- Mild mint scent
- Capnography port in each mask
- No tubing behind headrest
- Protective eyewear fits over mask

SILHOUETTE allows unobstructed access to the oral cavity and full range of motion.