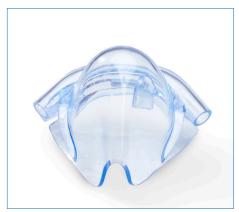

## **Description**

Like its predecessor, Porter's new and improved SILHOUETTE nasal mask is a translucent, single-use nasal mask and breathing circuit designed with lightweight tubing and a comfortable, conforming mask. It provides unobstructed access to the oral cavity and full range of motion for the patient.

#### **Features & Benefits**

The new SILHOUETTE mask is narrower, flexed in, and combined with the new support bars, pulls the mask in against the nose. Other advantages over traditional nasal hoods include: