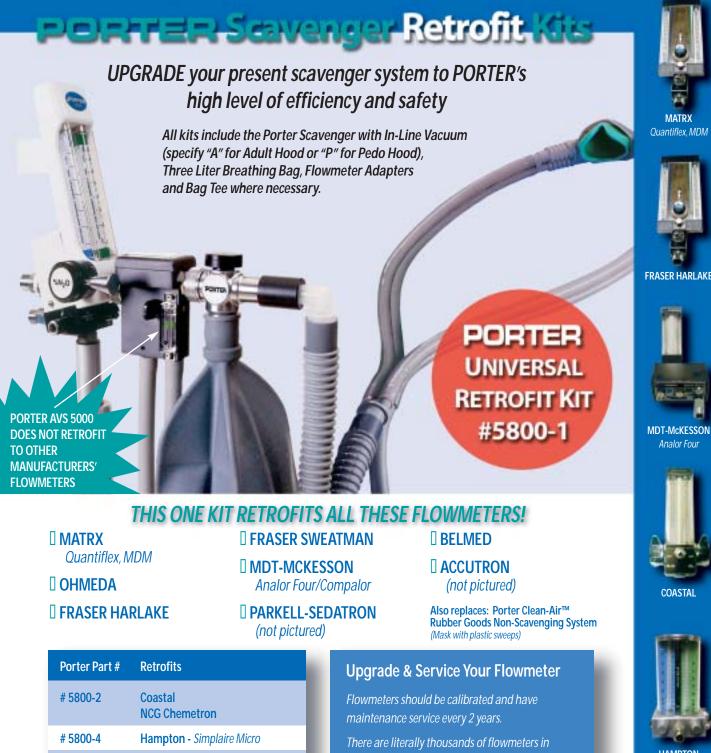

#### New AVS Technology... **Exclusively From Porter**

Our unique patent approved design automatically activates the scavenger vacuum as soon as gas begins to flow from the flowmeter. As a result, it prevents Nitrous Oxide/Oxygen from being administered without scavenging. In accordance with NIOSH guidelines, the vacuum should always be "ON" while administering Nitrous Oxide. The AVS 5000 retrofits to all flowmeters manufactured by Porter Instrument. The complete system <u>now</u> includes the flowmeter, the AVS 5000, and the scavenger breathing circuit.

#### When Gas Flows -Vacuum is "ON"... It's Automatic

When the procedure is finished, the vacuum is automatically shut down by the AVS. This is accomplished by turning off the flowmeter's Flow Control Knob.