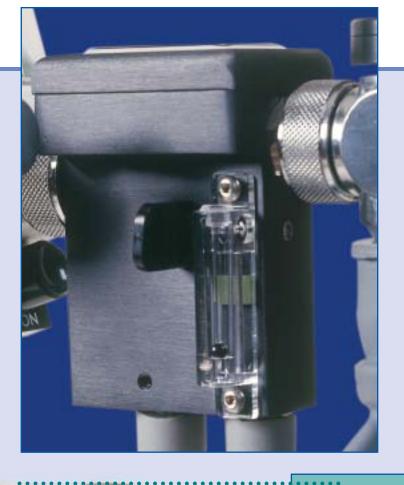

Green **Disposable\*** 

Convenient

**Operation** -

clutter.

The vacuum level sight

glass lets the user monitor

the levels of vacuum and

make adjustments to the flow rate when necessary. Porter also designed the system to reduce tubing

#### When Gas Flows -Vacuum is "ON"... It's Automatic

When the procedure is finished, the vacuum is automatically shut down by the AVS. This is accomplished by turning off the flowmeter's Flow Control Knob.