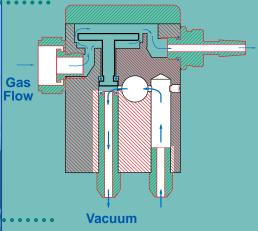

#### New AVS Technology... **Exclusively From Porter**

Our unique patent approved design automatically activates the scavenger vacuum as soon as gas begins to flow from the flowmeter. As a result, it prevents Nitrous Oxide/Oxygen from being administered without scavenging. In accordance with NIOSH guidelines, the vacuum should always be "ON" while administering Nitrous Oxide. The AVS 5000 retrofits to all flowmeters manufactured by Porter Instrument. The complete system <u>now</u> includes the flowmeter, the AVS 5000, and the scavenger breathing circuit.

#### When Gas Flows -Vacuum is "ON"... It's Automatic

When the procedure is finished, the vacuum is automatically shut down by the AVS. This is accomplished by turning off the flowmeter's Flow Control Knob.