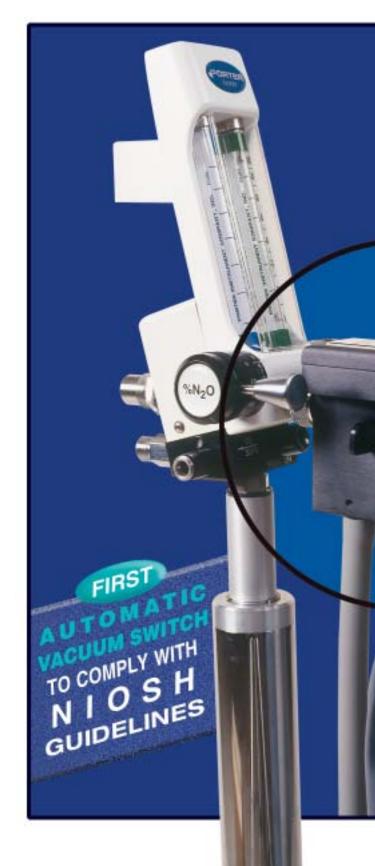

## AUTOMATIC S W U.S. Pat. No. 6.202.645

ORTER

#### New AVS Technology... **Exclusively From Porter**

Our unique patent approved design automatically activates the scavenger vacuum as soon as gas begins to flow from the flowmeter. As a result, it prevents Nitrous Oxide/Oxygen from being administered without scavenging. In accordance with NIOSH guidelines, the vacuum should always be "ON" while administering Nitrous Oxide. The AVS 5000 retrofits to all flowmeters manufactured by Porter Instrument. The complete system <u>now</u> includes the flowmeter, the AVS 5000, and the scavenger breathing circuit.

#### When Gas Flows -Vacuum is "ON"... It's Automatic

When the procedure is finished, the vacuum is automatically shut down by the AVS. This is accomplished by turning off the flowmeter's Flow Control Knob.