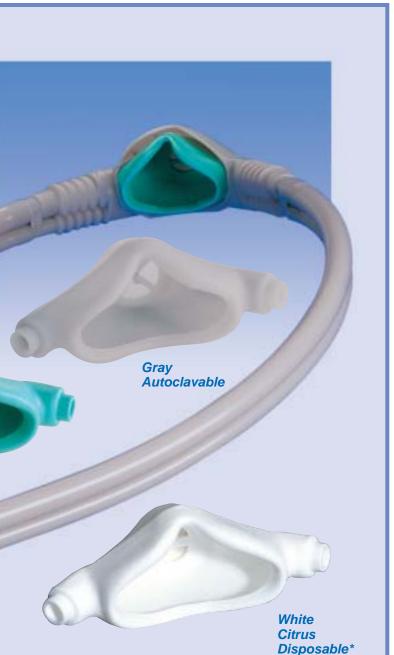

#### **Worry-Free Scavenging System**

• A flexible inner liner creates a tight seal around the nose for improved scavenging. Porter's unique double mask sets the industry standard for comfort and scavenging efficiency.

• Masks are autoclavable and available in Adult and Pedo sizes. Disposable mask liners are also available for offices looking for added convenience.

Autoclavable or Disposable Liners – \*Disposable Liners are available in Unscented or Citrus scented.